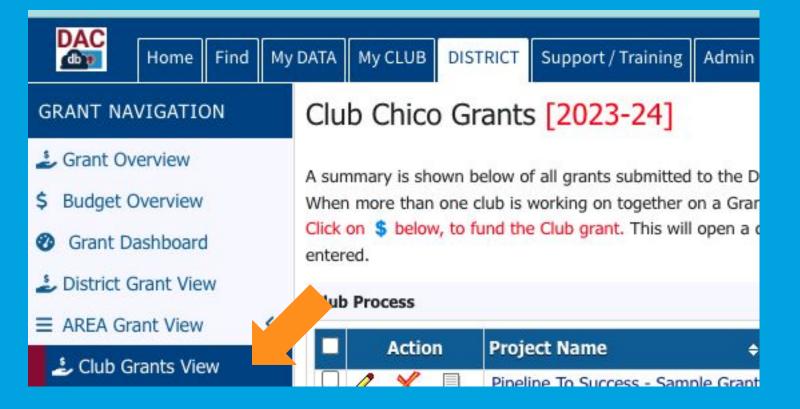

#### Club Chico Grants [2024-25]

search..

A summary is shown below of all grants submitted to the District from this Club. When more than one club is working on together on a Grant, the sponsor club is designated (\*) below.

Click on **\$** below, to fund the Club grant. This will open a dialog where the *Amount* and *Check No* can be entered.

X

W

Q

| + Act | ion Project Name | + Proj<br>No | Club ÷ | Status ÷ | Requested<br>DDF + | Approved<br>DDF + | Other<br>Funding + | Total<br>Project ¢<br>Budget |
|-------|------------------|--------------|--------|----------|--------------------|-------------------|--------------------|------------------------------|
|-------|------------------|--------------|--------|----------|--------------------|-------------------|--------------------|------------------------------|

#### GRANT NAVIGATION

- Grant Overview
- \$ Budget Overview
- Grant Dashboard
- District Grant View
- AREA Grant View

<

- Club Grants View
- Grant Secure Files
- ➡ Admin
   ✓
   ② Grant Overview
   ➡ District Access List
   ≫ District Signatures
   ≫ Club Signatures
   ≫ Club Grant Writers
   ⊠ Email Notifications
   ✓ Club Certification
  - 🕹 Global Grants