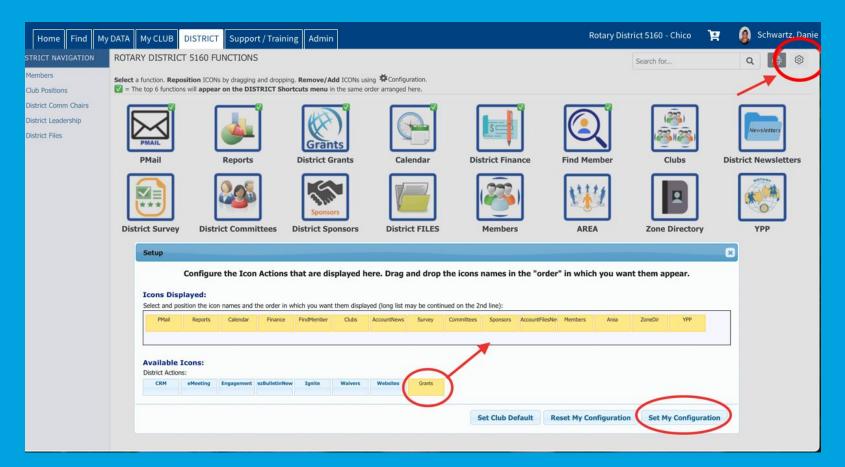

Completing the Application Using DACdb

### DACdb.com

if you have never done this and require assistance logging into DacDb, contact:

Jerry Wilkerson jrwsdw542@att.net 707-365-8671

# **Click on the District Tab**

#### DAC ID Home Find My DATA My CLUB DISTRICT Support Admin

**ROTARY DISTRICT 5160 FUNCTIONS** 

#### DISTRICT NAVIGATION

#### I ■ Members

- E Club Positions
- District Comm Chairs
- E District Leadership
- I≡ District Files
- ∃ District Setup

**Select** a function. **Reposition** ICONs by dragging and dropping. **Remove/Add** ICONs using **V** = The top 6 functions will **appear on the DISTRICT Shortcuts menu** in the same order



**District Grants** 





AREA





**Find Member** 



# **Click on the District Grants Button**



### Add the Grants Button to Dashboard



### **Start a District Grant**



### NEW CLUB GRANT REQUEST – CLICK HERE TO CREATE A GRANT



ŝ

#### Club Chico Grants [2024-25]

search..

A summary is shown below of all grants submitted to the District from this Club. When more than one club is working on together on a Grant, the sponsor club is designated (\*) below.

Click on **\$** below, to fund the Club grant. This will open a dialog where the *Amount* and *Check No* can be entered.



X

W

Q

| + Act | ion Project Name | + Proj<br>No | Club ÷ | Status ÷ | Requested<br>DDF + | Approved<br>DDF + | Other<br>Funding + | Total<br>Project ¢<br>Budget |
|-------|------------------|--------------|--------|----------|--------------------|-------------------|--------------------|------------------------------|
|-------|----------------