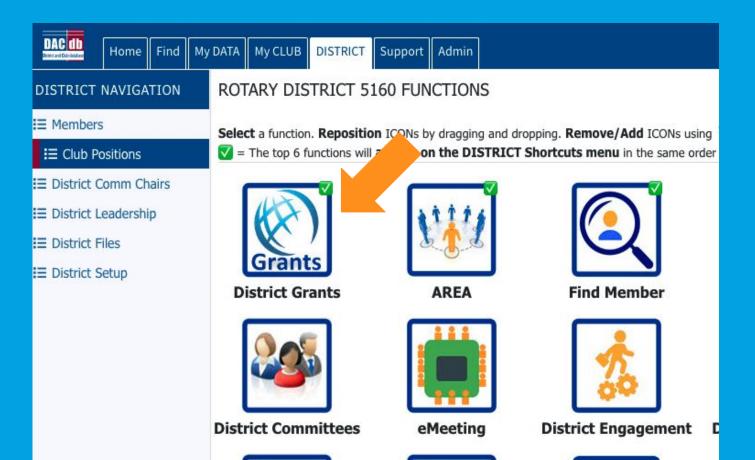

# **Click on the District Tab**

#### DAC ID Home Find My DATA My CLUB DISTRICT Support Admin

**ROTARY DISTRICT 5160 FUNCTIONS** 

#### DISTRICT NAVIGATION

#### I ■ Members

- E Club Positions
- District Comm Chairs
- E District Leadership
- I≡ District Files
- ∃ District Setup

**Select** a function. **Reposition** ICONs by dragging and dropping. **Remove/Add** ICONs using **V** = The top 6 functions will **appear on the DISTRICT Shortcuts menu** in the same order

**District Grants** 

AREA

**Find Member** 