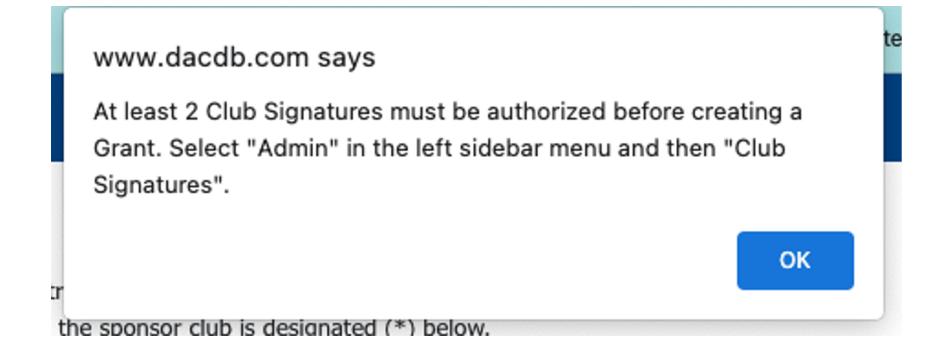

### CLUB SIGNATURE ERROR

## All clubs MUST have two club signatures in order to create a grant.

## **1.President EE 2.Lead Grant Chair**