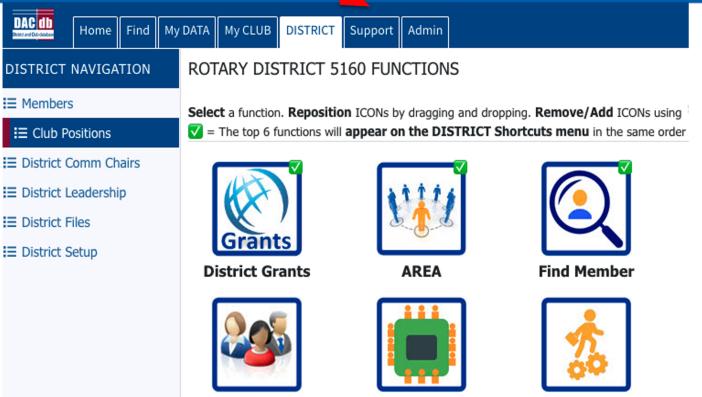

## **CLICK ON DISTRICT TAB**

**District Committees** 

PMAIL

PMail

eMeeting

PText

District Engagement C

R

## **CLICK ON DISTRICT GRANTS BUTTON**