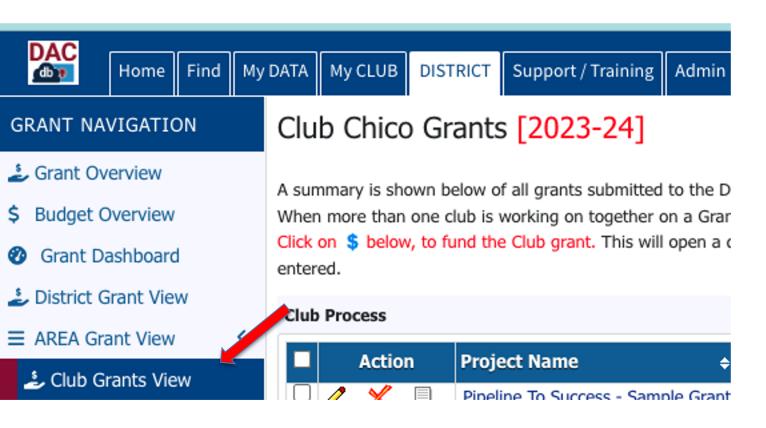

## **START A DISTRICT GRANT**

### NEW CLUB GRANT REQUEST – CLICK HERE TO CREATE A GRANT

## NEW CLUB GRANT REQUEST – CHANGE GRANT YEAR

#### Club Chico Grants [2023-24] Q search.. A summary is shown below of all grants submitted to the District from this Club. ub Grant Request - Click Here to Creat, Grant When more than one club is working on together on a Grant, the sponsor club is designated (\*) below. Apply Block Grant No Change OrgYear Click on \$ below, to fund the Club grant. This will open a dialog where the Amount and Check No can be entered. Club Process + Proj No+ Lead Club Name+ Status+ Fu Action **Project Name** Amount Requested DDF+ Other Funding + Project Budget+ 1 🗶 Pipeline To Success - S 0.00 11,000.00 6,000.00 **Grant Org Year** x Select the OrgYear to update the list on this page with the grants for that org year. 11,000.00 0.00 6,000.00 No Grants: 1 2023-24 🗸 OrgYear: □ Save this as my working OrgYear Option: Set this OrgYear as the default for All members in my District Make sure that you are in the correct OrgYear when writing your grant. Change OrgYear Cancel