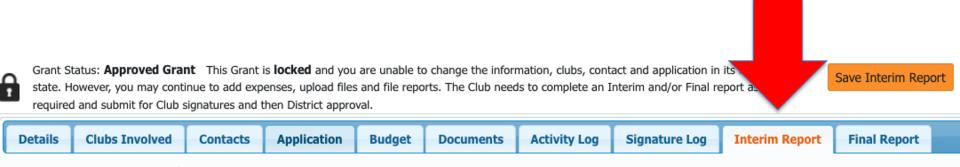

## **INTERIM AND FINALLY REPORTS**

The process is the same for both interim and final report. The following is a description of the process. If you need more assistance, DACdb includes a PDF document and a video that will walk you through the process step by step.

- In DACdb, click on the District Grants icon.
- Access Club Grants View.
- Click on the ChangeOrgYear button and select the year the grant was initiated.
- You will see a "pencil" icon at the right side of the grant. Click on the pencil to access

the grant application.

- Open the Interim/Final Report Tab
- Complete the Report and upload the required documents.
- Collect the signatures and submit the report for District approval.
- Send an email to John Martin to let him know the report has been submitted.