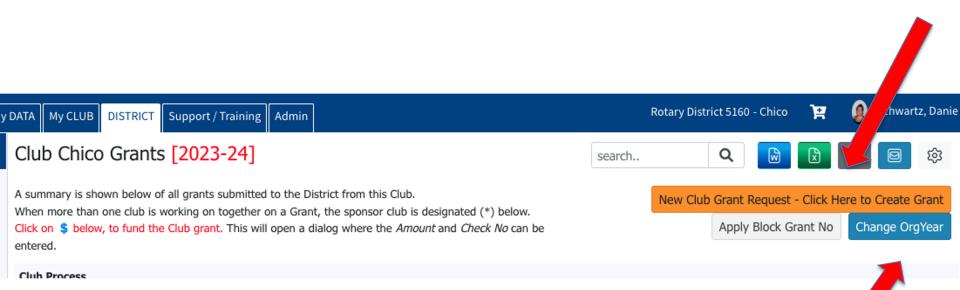

### NEW CLUB GRANT REQUEST – CLICK HERE TO CREATE A GRANT

## NEW CLUB GRANT REQUEST – CHANGE GRANT YEAR

#### Club Chico Grants [2023-24] Q search.. A summary is shown below of all grants submitted to the District from this Club. ub Grant Request - Click Here to Creat, Grant When more than one club is working on together on a Grant, the sponsor club is designated (\*) below. Apply Block Grant No Change OrgYear Click on \$ below, to fund the Club grant. This will open a dialog where the Amount and Check No can be entered. Club Process + Proj No+ Lead Club Name+ Status+ Fu Action **Project Name** Amount Requested DDF+ Other Funding + Project Budget+ 1 🗶 Pipeline To Success - S 0.00 11,000.00 6,000.00 **Grant Org Year** x Select the OrgYear to update the list on this page with the grants for that org year. 11,000.00 0.00 6,000.00 No Grants: 1 2023-24 🗸 OrgYear: □ Save this as my working OrgYear Option: Set this OrgYear as the default for All members in my District Make sure that you are in the correct OrgYear when writing your grant. Change OrgYear Cancel

For this year, it is 2022-2023. Click OrgYear, then the current year to work on a new grant application.

කි

17,000.00

17,000.00