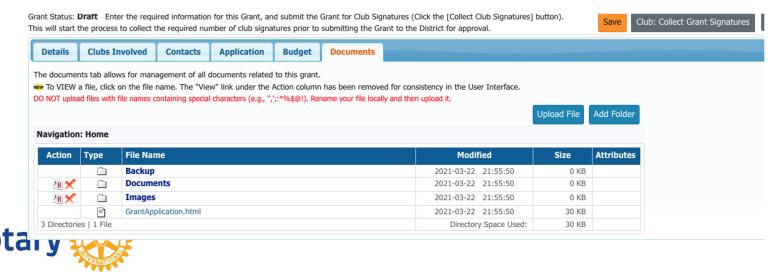

## DOCUMENTS

Grant Status: **Draft** Enter the required information for this Grant, and submit the Grant for Club Signatures (Click the [Collect Club Signatures] button). This will start the process to collect the required number of club signatures prior to submitting the Grant to the District for approval.

|--|

The documents tab allows for management of all documents related to this grant.

int under the Action column has been removed for consistency in the User Interface.

DO NOT upload files with file names containing special characters (e.g., ",';:\*%\$@!). Rename your file locally and then upload it.

#### Navigation: Home

|   | Action       | Туре        | File Name             | Modified              | Size  | Attributes |
|---|--------------|-------------|-----------------------|-----------------------|-------|------------|
|   |              |             | Backup                | 2021-03-22 21:55:50   | 0 KB  |            |
|   | <u>A</u> B 🗡 |             | Documents             | 2021-03-22 21:55:50   | 0 KB  |            |
|   | <u>AB</u> 🗶  |             | Images                | 2021-03-22 21:55:50   | 0 KB  |            |
|   |              | =           | GrantApplication.html | 2021-03-22 21:55:50   | 30 KB |            |
| 3 | B Directorie | es   1 File |                       | Directory Space Used: | 30 KB |            |