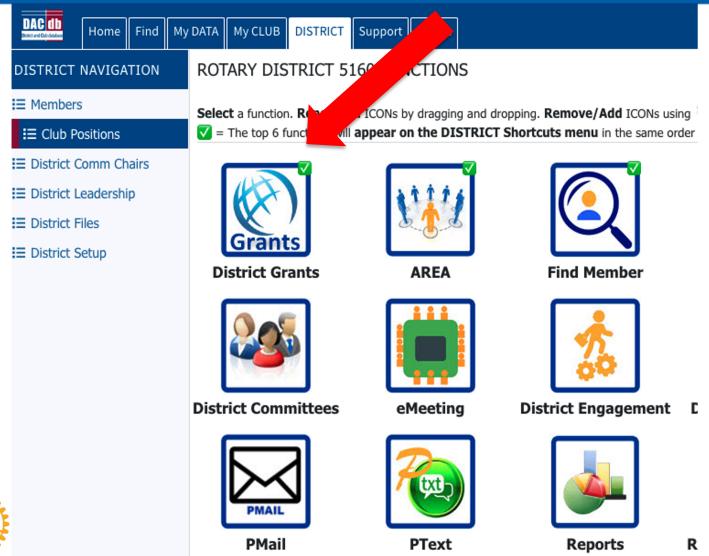

## ADD GRANTS BUTTON TO DASHBOARD

| Home                                               | Find M | Iy DATA | My CLUB                                                                                                                                                                                                                                                                                                                                                                                                                                                                                                                                                                                                                                                                                                                                                                                                                                                                                                                                                                                                                                                                                                                                                                                                                                                                                                                                                                                                                                                                                                                                                                                                                                                                                                                                                                                                                                                                                                                                                                                                                                                                                                                        | DISTRICT   | Support / Tra        | ining Admin             | ]                                                |                    |                                     | Rotary Dist          | rict 5160 - Chico 🏾 🎦 | 👔 Schwartz, Danie |
|----------------------------------------------------|--------|---------|--------------------------------------------------------------------------------------------------------------------------------------------------------------------------------------------------------------------------------------------------------------------------------------------------------------------------------------------------------------------------------------------------------------------------------------------------------------------------------------------------------------------------------------------------------------------------------------------------------------------------------------------------------------------------------------------------------------------------------------------------------------------------------------------------------------------------------------------------------------------------------------------------------------------------------------------------------------------------------------------------------------------------------------------------------------------------------------------------------------------------------------------------------------------------------------------------------------------------------------------------------------------------------------------------------------------------------------------------------------------------------------------------------------------------------------------------------------------------------------------------------------------------------------------------------------------------------------------------------------------------------------------------------------------------------------------------------------------------------------------------------------------------------------------------------------------------------------------------------------------------------------------------------------------------------------------------------------------------------------------------------------------------------------------------------------------------------------------------------------------------------|------------|----------------------|-------------------------|--------------------------------------------------|--------------------|-------------------------------------|----------------------|-----------------------|-------------------|
| RICT NAVIG                                         | GATION | ROTAR   | RY DISTRIC                                                                                                                                                                                                                                                                                                                                                                                                                                                                                                                                                                                                                                                                                                                                                                                                                                                                                                                                                                                                                                                                                                                                                                                                                                                                                                                                                                                                                                                                                                                                                                                                                                                                                                                                                                                                                                                                                                                                                                                                                                                                                                                     | CT 5160 FU | INCTIONS             |                         |                                                  |                    |                                     |                      | Search for            | Q 🍦 🕸             |
| embers<br>ub Positions                             |        |         |                                                                                                                                                                                                                                                                                                                                                                                                                                                                                                                                                                                                                                                                                                                                                                                                                                                                                                                                                                                                                                                                                                                                                                                                                                                                                                                                                                                                                                                                                                                                                                                                                                                                                                                                                                                                                                                                                                                                                                                                                                                                                                                                |            |                      |                         | d ICONs using Configuent the same order arranged |                    |                                     |                      |                       |                   |
| istrict Comm (<br>istrict Leaders<br>istrict Files |        |         | PMail                                                                                                                                                                                                                                                                                                                                                                                                                                                                                                                                                                                                                                                                                                                                                                                                                                                                                                                                                                                                                                                                                                                                                                                                                                                                                                                                                                                                                                                                                                                                                                                                                                                                                                                                                                                                                                                                                                                                                                                                                                                                                                                          | [          | Reports              | District Gr             |                                                  | endar Di           | strict Finance                      | Find Member          | Clubs                 | Newsletters       |
|                                                    |        | Dist    | rict Survey                                                                                                                                                                                                                                                                                                                                                                                                                                                                                                                                                                                                                                                                                                                                                                                                                                                                                                                                                                                                                                                                                                                                                                                                                                                                                                                                                                                                                                                                                                                                                                                                                                                                                                                                                                                                                                                                                                                                                                                                                                                                                                                    | Distri     | ct Committees        | Sponsor<br>District Spo |                                                  | ct FILES           | Members                             | AREA                 | Zone Directory        | YPP               |
|                                                    |        |         | Setup                                                                                                                                                                                                                                                                                                                                                                                                                                                                                                                                                                                                                                                                                                                                                                                                                                                                                                                                                                                                                                                                                                                                                                                                                                                                                                                                                                                                                                                                                                                                                                                                                                                                                                                                                                                                                                                                                                                                                                                                                                                                                                                          |            |                      |                         |                                                  |                    |                                     |                      |                       |                   |
|                                                    |        |         | Icons Disponent Select and potential of the select and pot | played:    |                      |                         |                                                  | and drop the icons | anames in the "order"<br>2nd line): | ' in which you war   | it them appear.       | _                 |
|                                                    |        |         | PMail                                                                                                                                                                                                                                                                                                                                                                                                                                                                                                                                                                                                                                                                                                                                                                                                                                                                                                                                                                                                                                                                                                                                                                                                                                                                                                                                                                                                                                                                                                                                                                                                                                                                                                                                                                                                                                                                                                                                                                                                                                                                                                                          | Reports    | Calendar Finan       | Ce FindMember           | Clubs AccountNews                                | Survey Committees  | Sponsors AccountFilesNet            | Members Area         | ZoneDir YPP           |                   |
|                                                    |        |         | Available<br>District Action                                                                                                                                                                                                                                                                                                                                                                                                                                                                                                                                                                                                                                                                                                                                                                                                                                                                                                                                                                                                                                                                                                                                                                                                                                                                                                                                                                                                                                                                                                                                                                                                                                                                                                                                                                                                                                                                                                                                                                                                                                                                                                   |            |                      |                         |                                                  |                    |                                     |                      |                       |                   |
|                                                    |        |         | CRM                                                                                                                                                                                                                                                                                                                                                                                                                                                                                                                                                                                                                                                                                                                                                                                                                                                                                                                                                                                                                                                                                                                                                                                                                                                                                                                                                                                                                                                                                                                                                                                                                                                                                                                                                                                                                                                                                                                                                                                                                                                                                                                            | eMeeting   | Engagement ezBulleti | New Ignite              | Waivers Websites                                 | Grants             |                                     |                      | $\frown$              |                   |
|                                                    |        |         |                                                                                                                                                                                                                                                                                                                                                                                                                                                                                                                                                                                                                                                                                                                                                                                                                                                                                                                                                                                                                                                                                                                                                                                                                                                                                                                                                                                                                                                                                                                                                                                                                                                                                                                                                                                                                                                                                                                                                                                                                                                                                                                                |            |                      |                         |                                                  | :                  | Set Club Default Re                 | set My Configuration | Set My Configuration  |                   |
|                                                    |        |         |                                                                                                                                                                                                                                                                                                                                                                                                                                                                                                                                                                                                                                                                                                                                                                                                                                                                                                                                                                                                                                                                                                                                                                                                                                                                                                                                                                                                                                                                                                                                                                                                                                                                                                                                                                                                                                                                                                                                                                                                                                                                                                                                |            |                      |                         |                                                  |                    |                                     |                      |                       |                   |